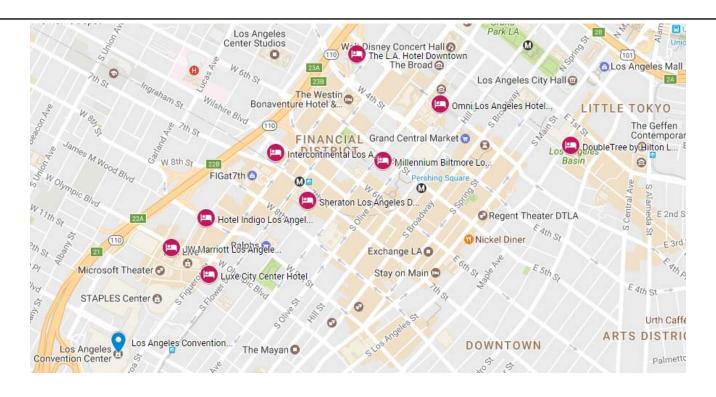

Los Angeles Convention Center May 20-25, 2018

## **Hotel Information**

**DoubleTree by Hilton – 120 South Los Angeles Street** King and Double-Double Room Rate - \$229.00 Additional Person Fee - \$20.00

InterContinental Los Angeles Downtown – 900 Wilshire Boulevard King and Double-Double Room Rate - \$309.00 Additional Person Fee - \$30.00

Luxe City Center Hotel – 1020 South Figueroa Street King and Double-Double Room Rate - \$289.00 Additional Person Fee - \$10.00

Omni Los Angeles – 251 South Olive Street King and Double-Double Room Rate - \$262.00 Additional Person Fee - \$20.00

**LA Downtown Hotel – 333 South Figueroa**King and Double-Double Room Rate - \$229.00
Additional Person Fee - \$20.00

Hotel Indigo – 899 Francisco Street King and Double-Double Room Rate - \$329.00

JW Marriott LA Live – 900 West Olympic Boulevard King and Double-Double Room Rate - \$358.00 Additional Person Fee - \$20.00

Millenium Biltmore – 506 South Grand Avenue King and Double-Double Room Rate - \$195.00 Additional Person Fee - \$30.00

Sheraton Grand – 711 South Hope Street King and Double-Double Room Rate - \$245.00 Additional Person Fee - \$25.00