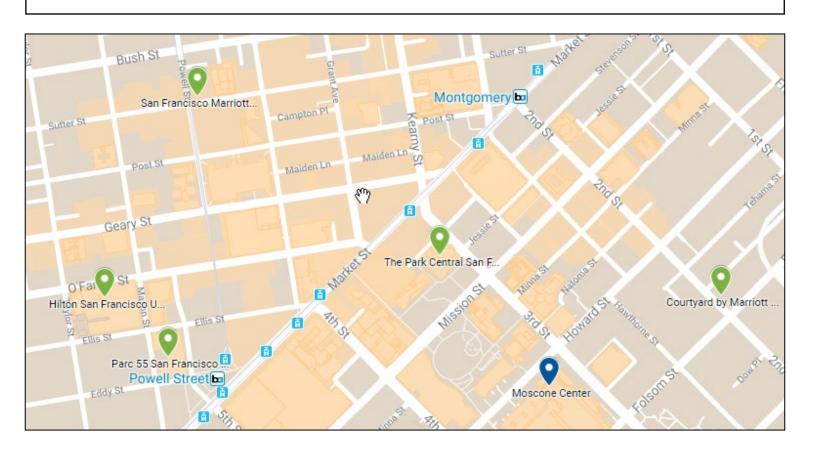

## **Hotel Information**

Courtyard by Marriott - 299 Second Street

King and Double-Double Room Rate - \$336.00

Additional Person Fee - \$20.00

Hilton San Francisco Union Square- 333 O'Farrell Street

King and Double-Double Room Rate - \$309.00

Additional Person Fee - \$20.00

Marriott San Francisco Union Square- 480 Sutter Street

King and Double-Double Room Rate- \$329.00

Additional Person Fee - \$20.00

Parc 55 a Hilton Hotel- 55 Cyril Magnin Street

King and Double-Double Room Rate - \$309.00

Additional Person Fee - \$20.00

Park Central Hotel (Formerly Westin San Francisco Market Street) - 50 3rd Street

King and Double-Double Room Rate - \$319.00

Additional Person Fee - \$25.00